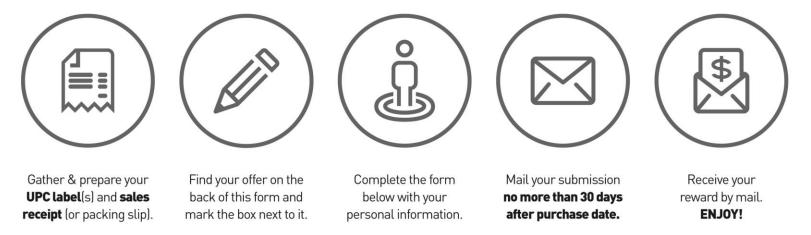

# FOLLOW THESE EASY STEPS TO CLAIM YOUR MAIL-IN REBATE

### Mail-In Rebate Submission Instructions

To submit your rebate, complete this form and mail it, with the required proof of purchase, in a single envelope to the address below. If you have multiple offers to submit, you must fill out a separate form for each offer. **Submissions must be postmarked no more than 30 days after purchase.** You can check the status of your rebate at **www.MacysRebates.com** two weeks after your postmark date.

## **Required Proof of Purchase**

#### UPC LABEL(S)

Enclose the original or a legible copy of the UPC(s) from **each product's packaging**. Barcodes that appear on receipts or packing slips are not UPCs.

#### □ SALES RECEIPT

Enclose the original or a legible copy of your sales receipt or packing slip **including barcode**. This barcode is different from your product UPC(s).

## Mailing Address

Send this form with your required proof of purchase to: